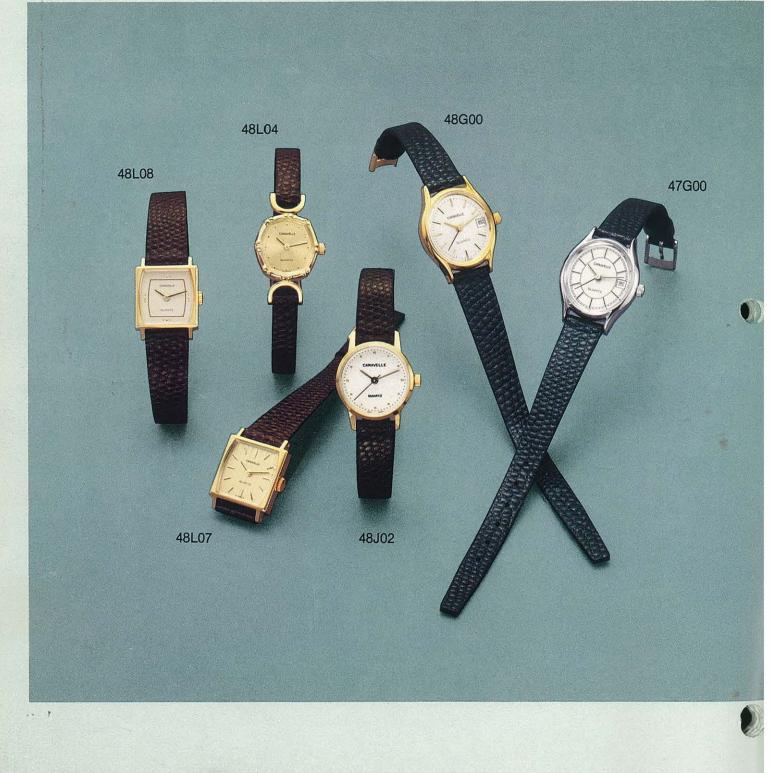

## Caravelle .....

Classic leather straps and distinctive dial treatments make these watches perfect for any occasion.

Puil Up Size HWD RESET. SAME WAY.

K

Sporty bracelets that are right for work or play.

Making time more elegant, more precise.

Styled to make a singular, personal statement.

Classic beauty that lends just the right air of sophistication.

Jewelry that is functional, beautiful and exactingly accurate.