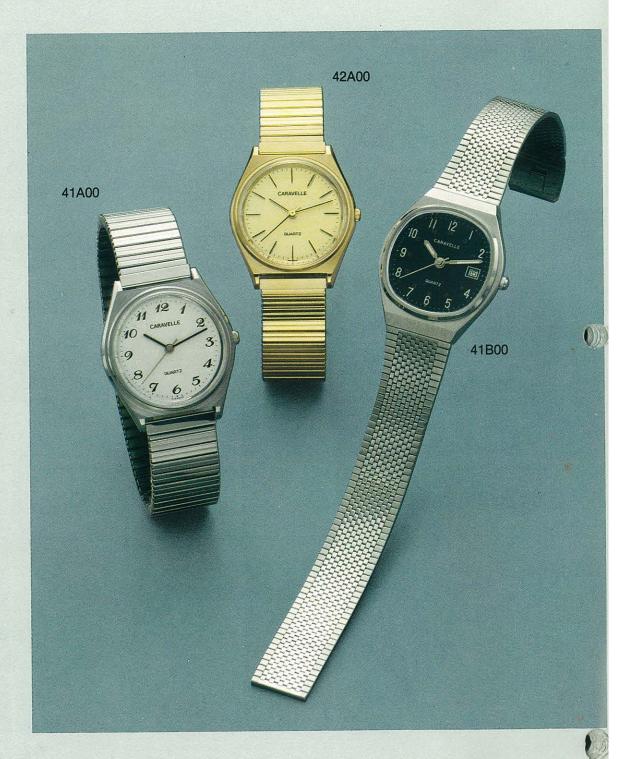

## Caravelle .....

Classic leather straps and distinctive dial treatments make these watches perfect for any occasion.

Puil Up Size HWD RESET. SAME WAY.

K

Sporty bracelets that are right for work or play.

Making time more elegant, more precise.

Styled to make a singular, personal statement.

Classic beauty that lends just the right air of sophistication.

Jewelry that is functional, beautiful and exactingly accurate.