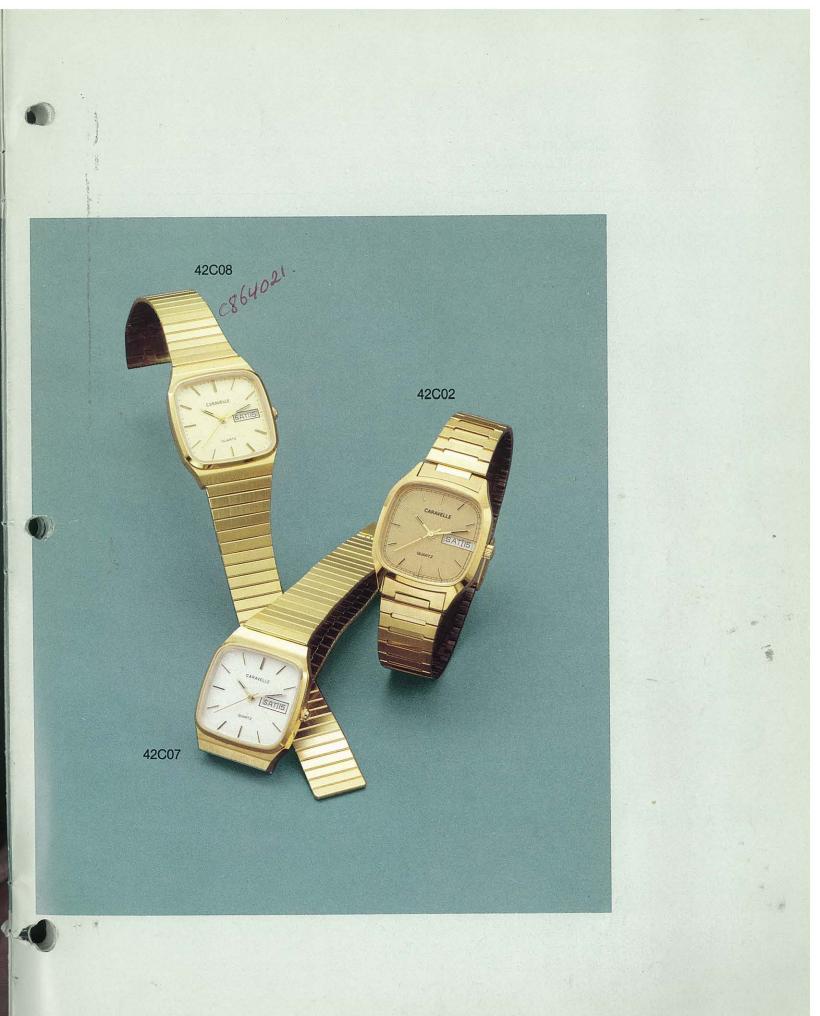

## Caravelle .....

Classic leather straps and distinctive dial treatments make these watches perfect for any occasion.

Puil Up Size HWD RESET. SAME WAY.

K

Sporty bracelets that are right for work or play.

Making time more elegant, more precise.

Styled to make a singular, personal statement.

Classic beauty that lends just the right air of sophistication.

Jewelry that is functional, beautiful and exactingly accurate.

New classics of contemporary styling, impeccably designed and crafted.

The perfect fashion accents.