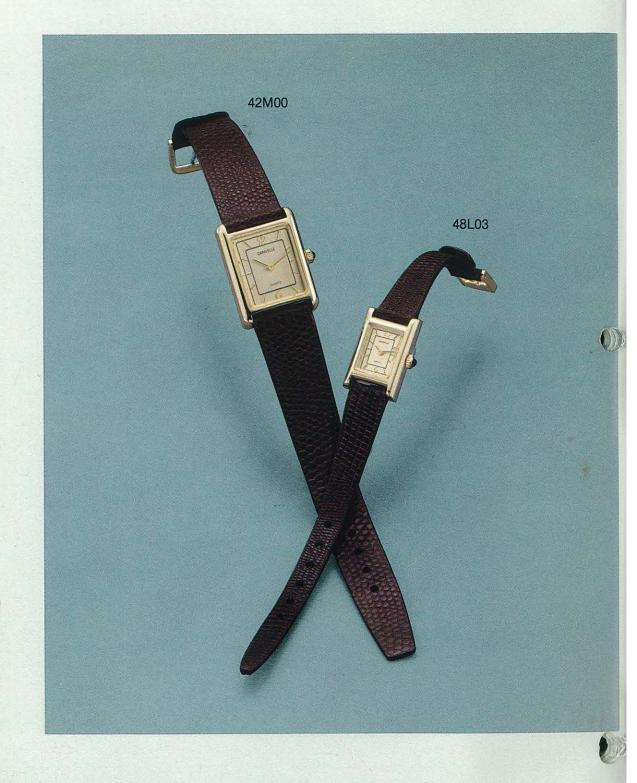

## Caravelle .....

Classic leather straps and distinctive dial treatments make these watches perfect for any occasion.

Puil Up Size HWD RESET. SAME WAY.

K

Sporty bracelets that are right for work or play.

Making time more elegant, more precise.

Styled to make a singular, personal statement.

Classic beauty that lends just the right air of sophistication.

Jewelry that is functional, beautiful and exactingly accurate.