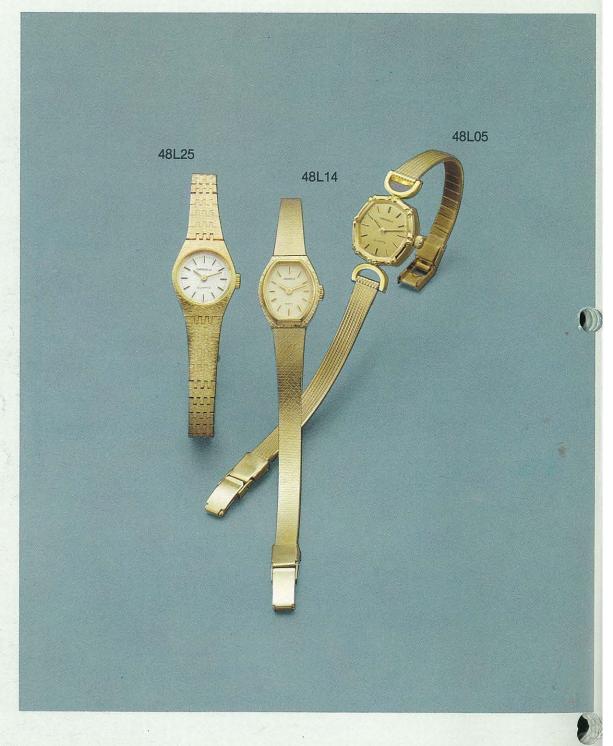

Making time more elegant, more precise.

Styled to make a singular, personal statement.

Classic beauty that lends just the right air of sophistication.

Jewelry that is functional, beautiful and exactingly accurate.

New classics of contemporary styling, impeccably designed and crafted.

The perfect fashion accents.