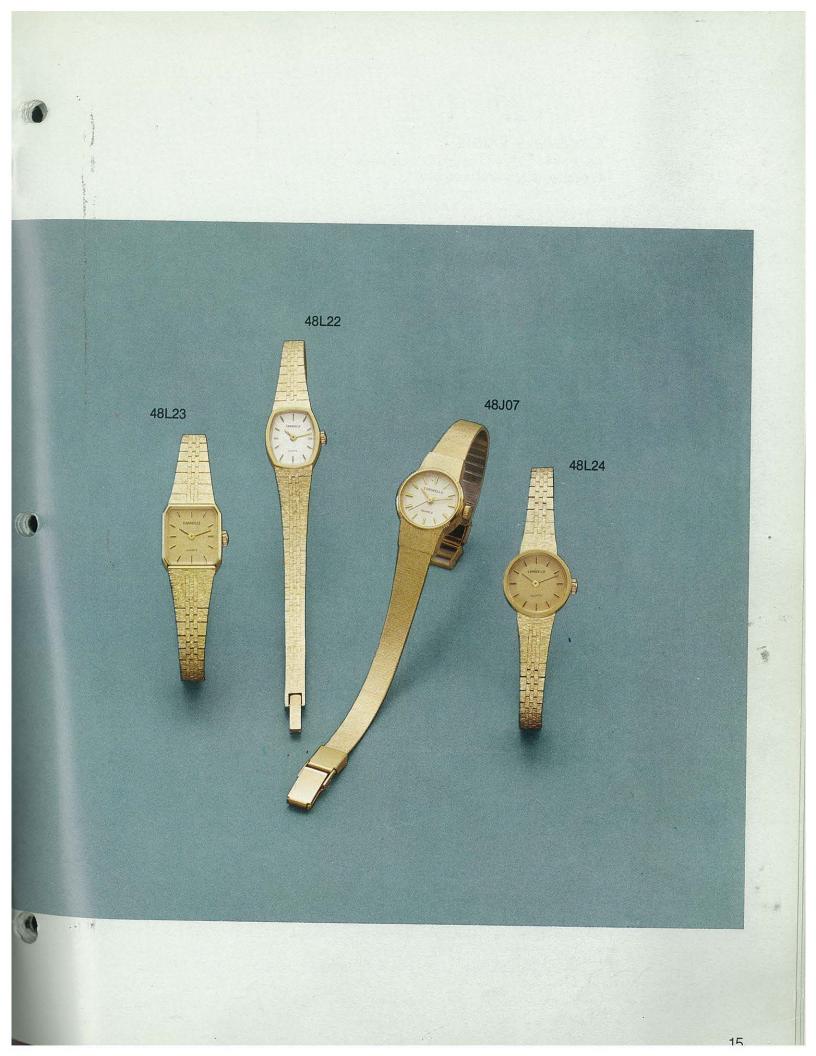

## Caravelle .....

Classic leather straps and distinctive dial treatments make these watches perfect for any occasion.

Puil Up Size HWD RESET. SAME WAY.

K

Sporty bracelets that are right for work or play.

Making time more elegant, more precise.

Styled to make a singular, personal statement.

Classic beauty that lends just the right air of sophistication.

Jewelry that is functional, beautiful and exactingly accurate.