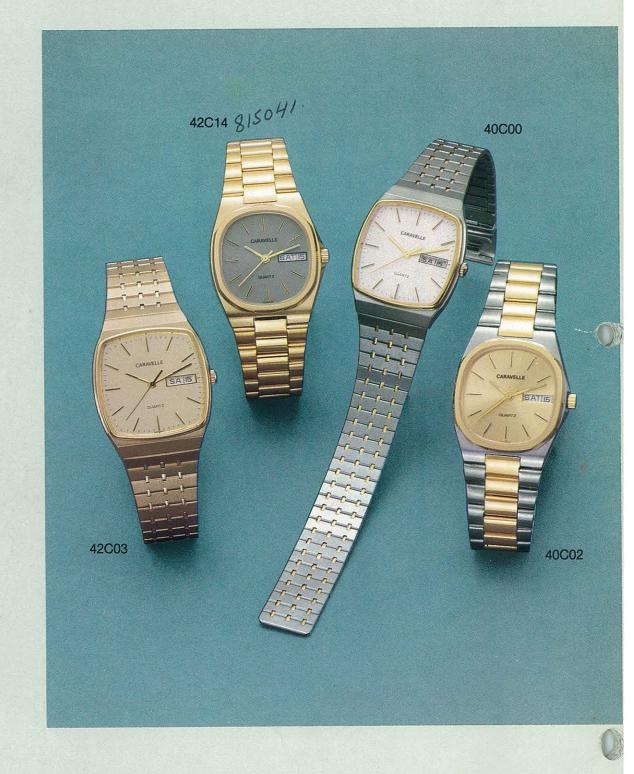

## Caravelle .....

Classic leather straps and distinctive dial treatments make these watches perfect for any occasion.

Puil Up Size HWD RESET. SAME WAY.

K

Sporty bracelets that are right for work or play.

Making time more elegant, more precise.

Styled to make a singular, personal statement.

Classic beauty that lends just the right air of sophistication.

Jewelry that is functional, beautiful and exactingly accurate.

New classics of contemporary styling, impeccably designed and crafted.

The perfect fashion accents.