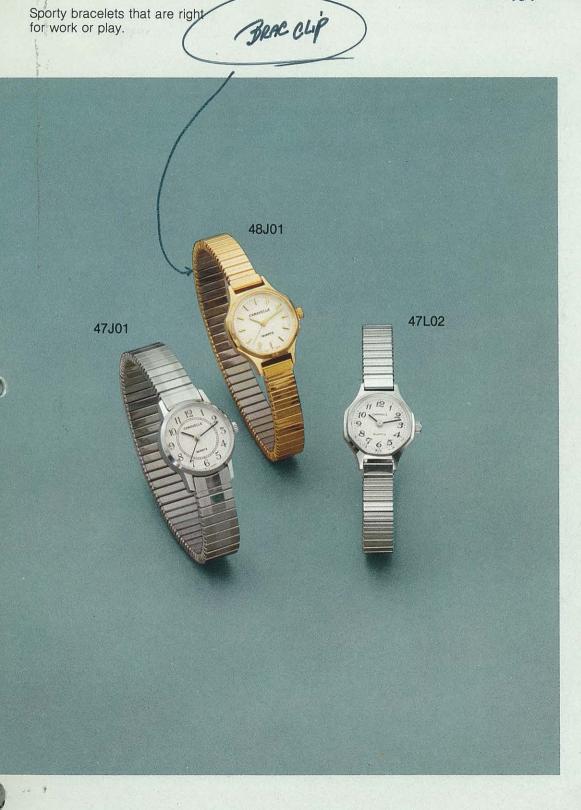

## Caravelle .....

Classic leather straps and distinctive dial treatments make these watches perfect for any occasion.

Puil Up Size HWD RESET. SAME WAY.

K

Sporty bracelets that are right for work or play.