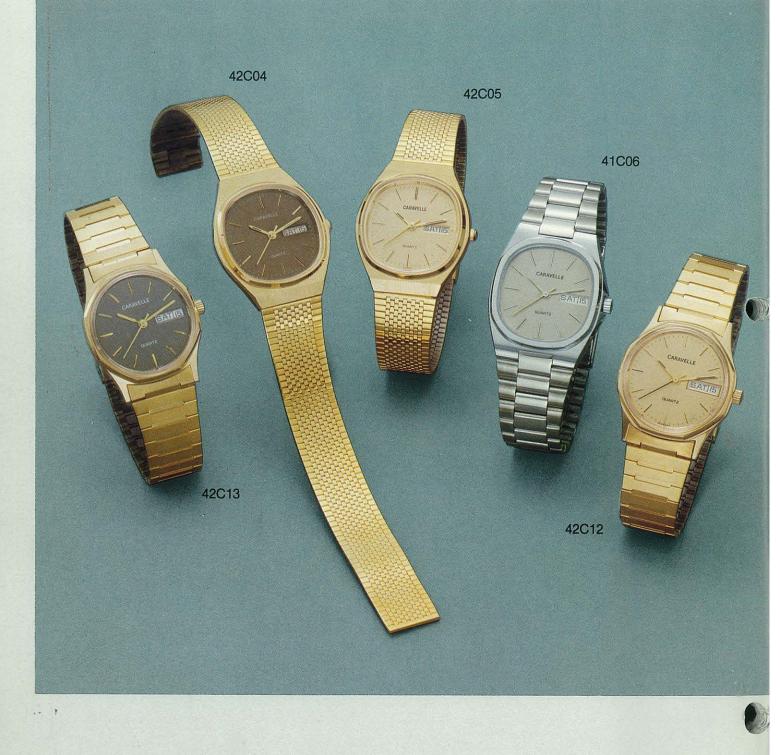

## Caravelle .....

Classic leather straps and distinctive dial treatments make these watches perfect for any occasion.

Puil Up Size HWD RESET. SAME WAY.

K

Sporty bracelets that are right for work or play.

Making time more elegant, more precise.

Styled to make a singular, personal statement.

Classic beauty that lends just the right air of sophistication.

Jewelry that is functional, beautiful and exactingly accurate.

New classics of contemporary styling, impeccably designed and crafted.

The perfect fashion accents.