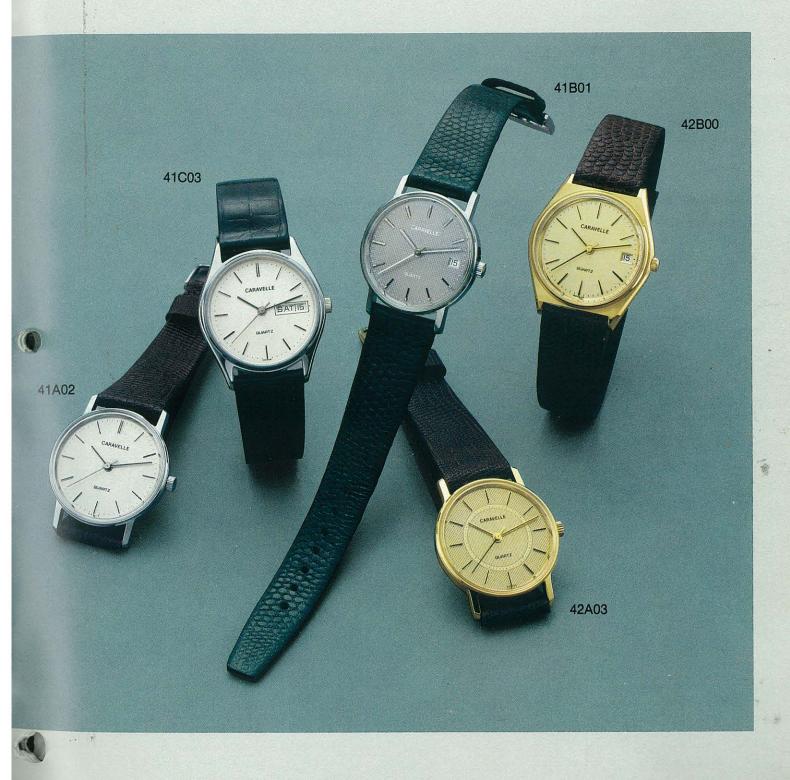

## Caravelle .....

Classic leather straps and distinctive dial treatments make these watches perfect for any occasion.

Puil Up Size HWD RESET. SAME WAY.

K

Sporty bracelets that are right for work or play.

Making time more elegant, more precise.

Styled to make a singular, personal statement.

Classic beauty that lends just the right air of sophistication.

Jewelry that is functional, beautiful and exactingly accurate.

New classics of contemporary styling, impeccably designed and crafted.

The perfect fashion accents.