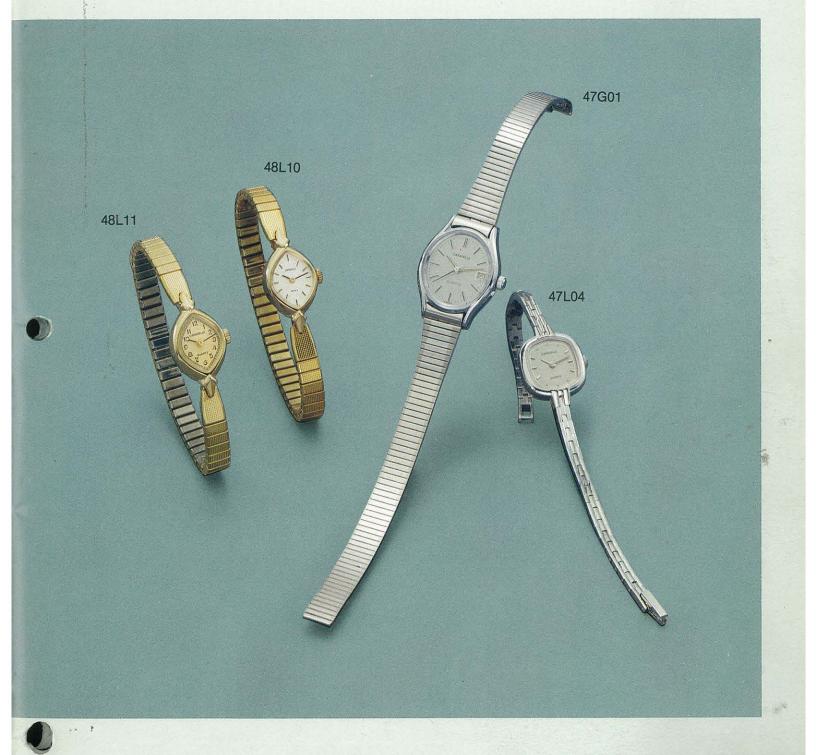

## Caravelle .....

Classic leather straps and distinctive dial treatments make these watches perfect for any occasion.

Puil Up Size HWD RESET. SAME WAY.

K

Sporty bracelets that are right for work or play.

Making time more elegant, more precise.

Styled to make a singular, personal statement.

Classic beauty that lends just the right air of sophistication.

Jewelry that is functional, beautiful and exactingly accurate.