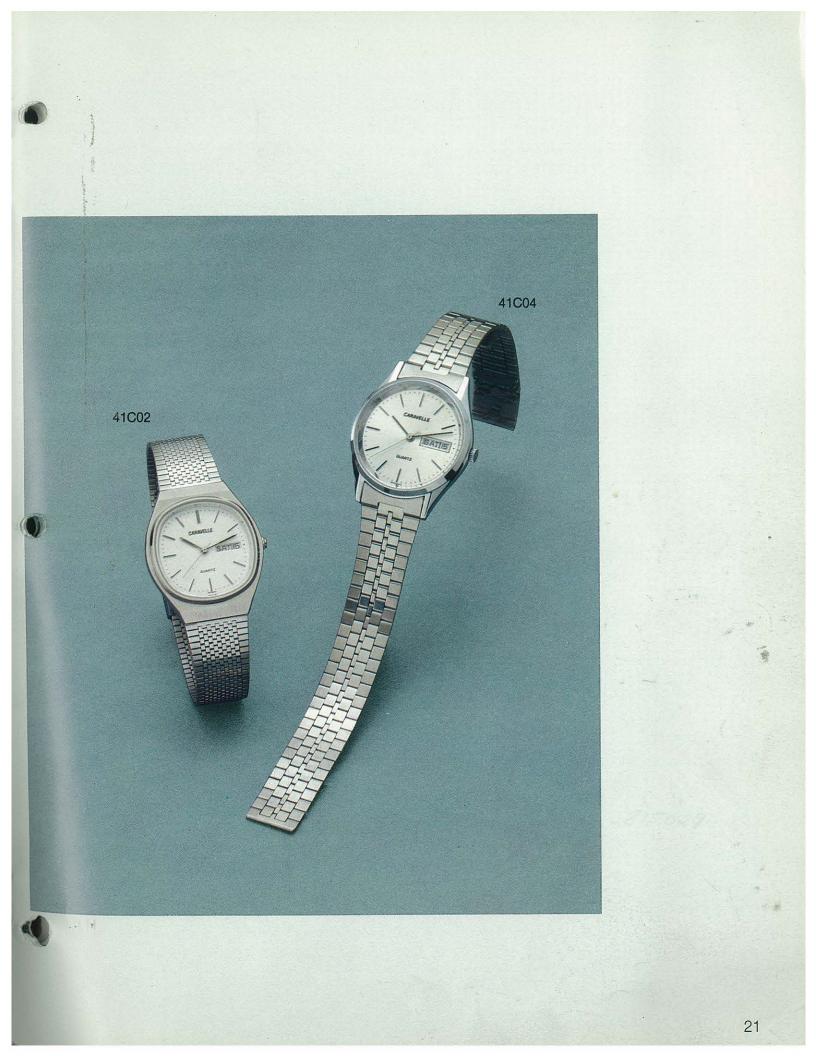

## Caravelle .....

Classic leather straps and distinctive dial treatments make these watches perfect for any occasion.

Puil Up Size HWD RESET. SAME WAY.

K

Sporty bracelets that are right for work or play.

Making time more elegant, more precise.

Styled to make a singular, personal statement.

Classic beauty that lends just the right air of sophistication.

Jewelry that is functional, beautiful and exactingly accurate.

New classics of contemporary styling, impeccably designed and crafted.

The perfect fashion accents.