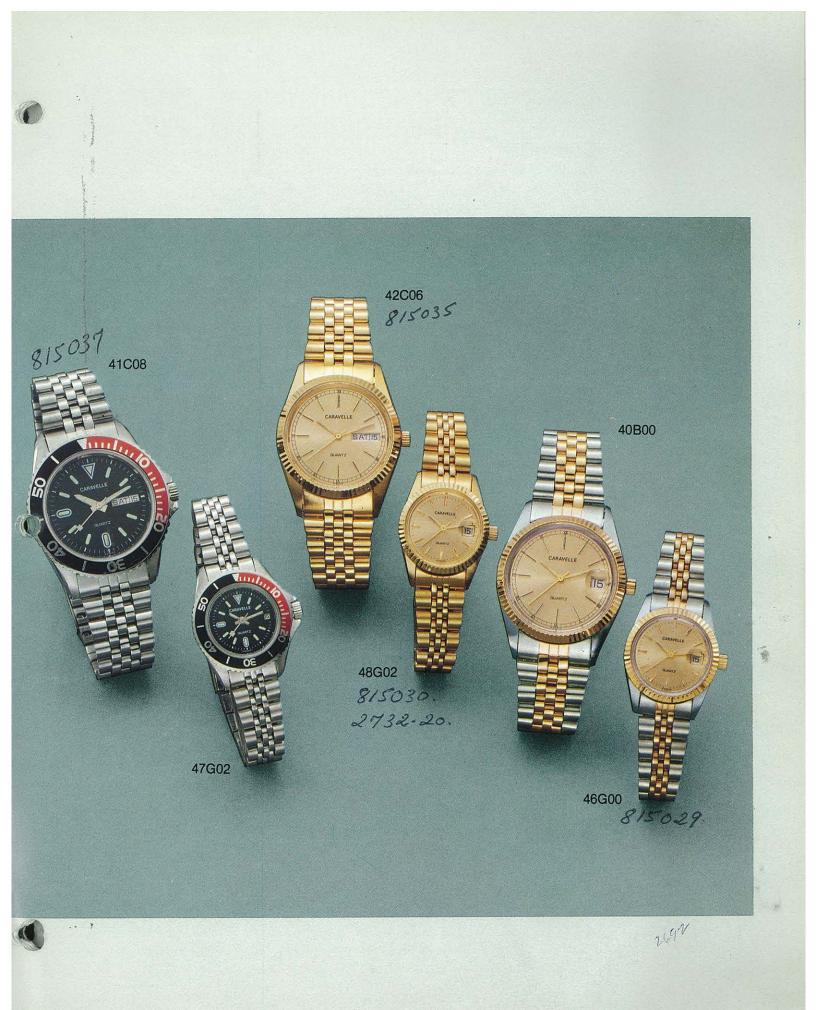

Day/date displays and sweep second hands reflect precise, accurate timekeeping.

Bold, contemporary styling. Perfect for any occasion.

Handsomely designed to keep you in time with today ... and tomorrow.