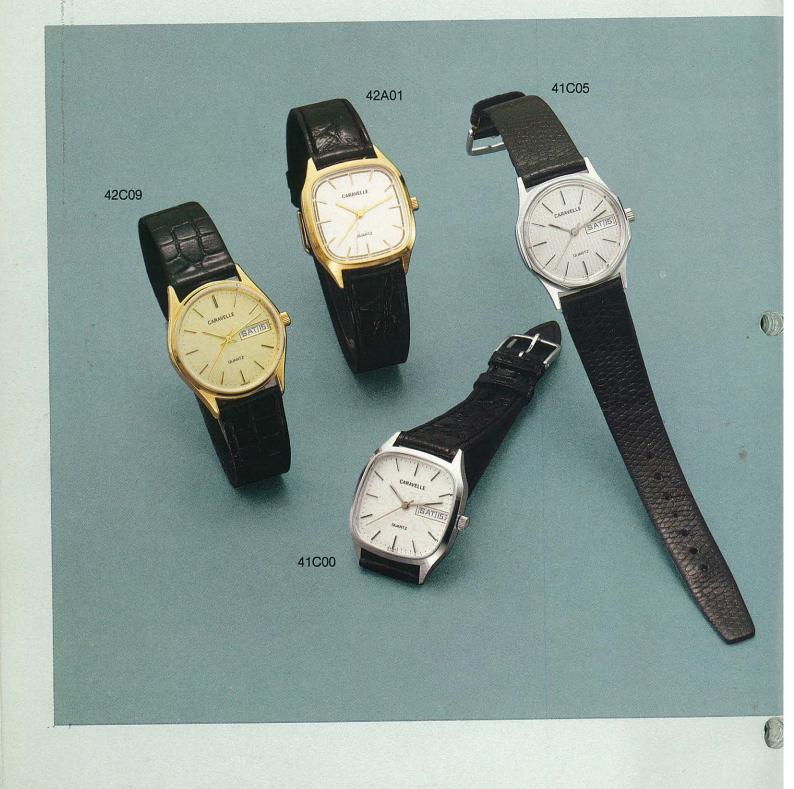

## Caravelle .....

Classic leather straps and distinctive dial treatments make these watches perfect for any occasion.

Puil Up Size HWD RESET. SAME WAY.

K

Sporty bracelets that are right for work or play.

Making time more elegant, more precise.

Styled to make a singular, personal statement.

Classic beauty that lends just the right air of sophistication.

Jewelry that is functional, beautiful and exactingly accurate.

New classics of contemporary styling, impeccably designed and crafted.

The perfect fashion accents.