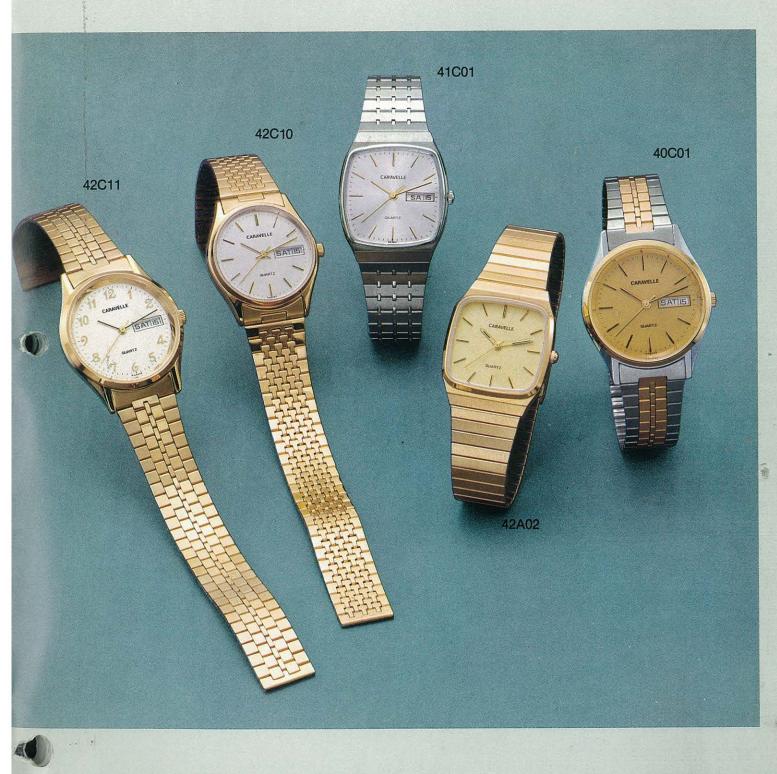

## Caravelle .....

Classic leather straps and distinctive dial treatments make these watches perfect for any occasion.

Puil Up Size HWD RESET. SAME WAY.

K

Sporty bracelets that are right for work or play.

Making time more elegant, more precise.

Styled to make a singular, personal statement.

Classic beauty that lends just the right air of sophistication.

Jewelry that is functional, beautiful and exactingly accurate.

New classics of contemporary styling, impeccably designed and crafted.

The perfect fashion accents.