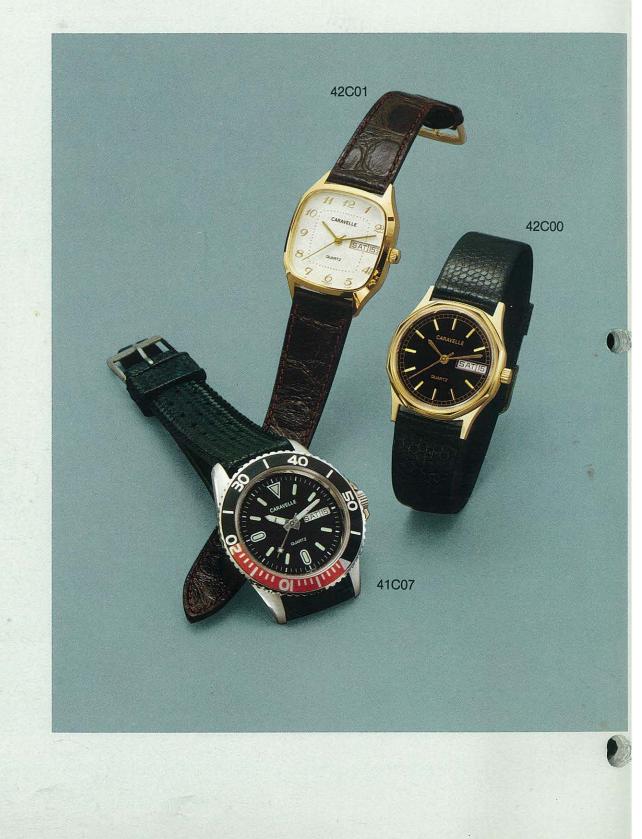

## Caravelle Duets

For him, for her ... Duet quartz watchmates. Identical in beauty, quality and accuracy.

Caravelle Functional styling for the man on the move.

Rich leather straps compliment distinctive dial designs.

Day/date displays and sweep second hands reflect precise, accurate timekeeping.

Bold, contemporary styling. Perfect for any occasion.

Handsomely designed to keep you in time with today ... and tomorrow.