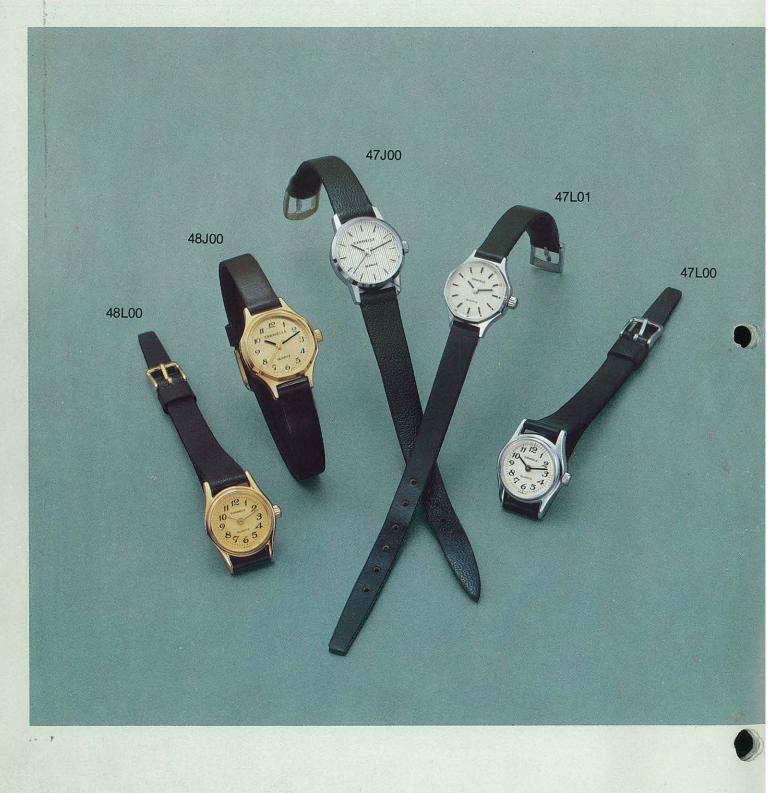

## Caravelle .....

Classic leather straps and distinctive dial treatments make these watches perfect for any occasion.

Puil Up Size HWD RESET. SAME WAY.

K

Sporty bracelets that are right for work or play.