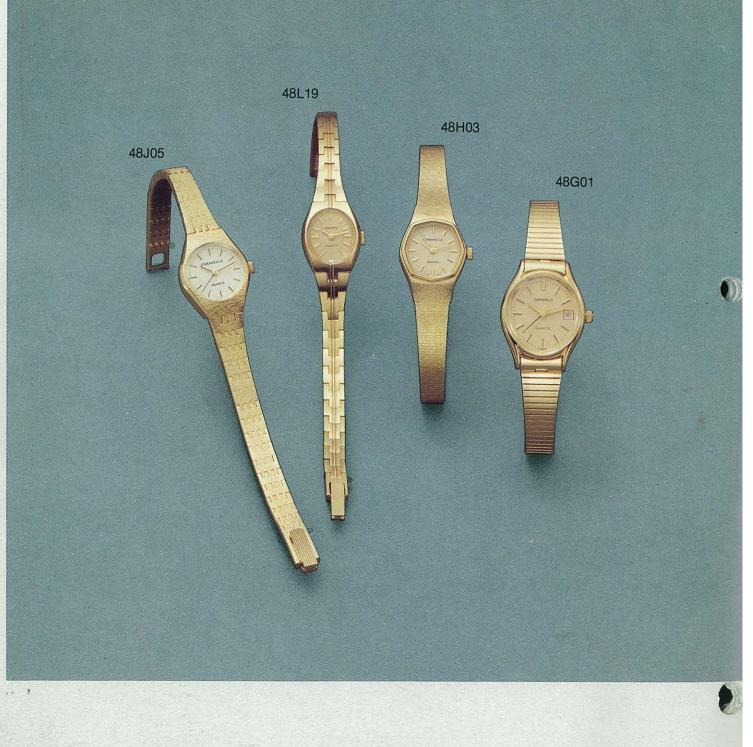

## Caravelle .....

Classic leather straps and distinctive dial treatments make these watches perfect for any occasion.

Puil Up Size HWD RESET. SAME WAY.

K

Sporty bracelets that are right for work or play.

Making time more elegant, more precise.

Styled to make a singular, personal statement.

Classic beauty that lends just the right air of sophistication.

Jewelry that is functional, beautiful and exactingly accurate.