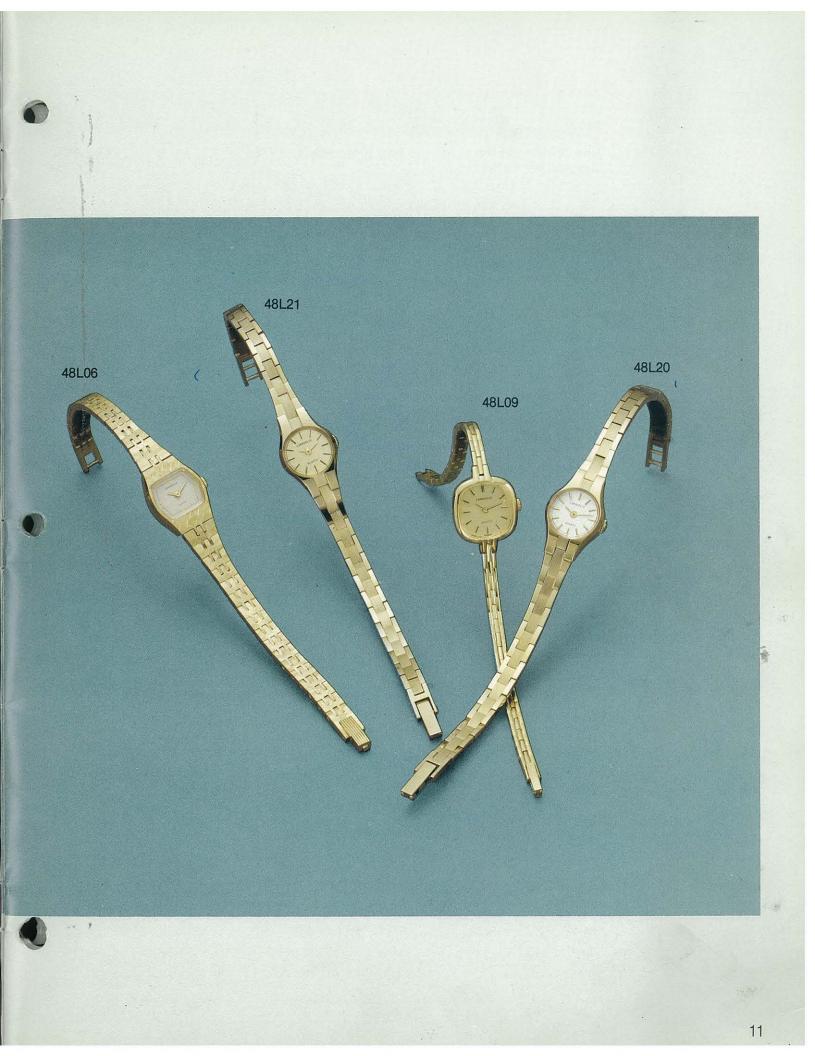

## Caravelle .....

Classic leather straps and distinctive dial treatments make these watches perfect for any occasion.

Puil Up Size HWD RESET. SAME WAY.

K

Sporty bracelets that are right for work or play.

Making time more elegant, more precise.

Styled to make a singular, personal statement.

Classic beauty that lends just the right air of sophistication.

Jewelry that is functional, beautiful and exactingly accurate.