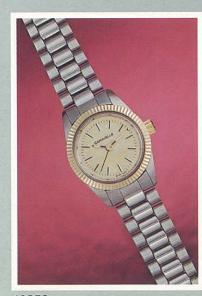

#### CARAVELLE QUARTZ

CALENDAR AND DAY/DATE

Sweep second timepieces with date or day/date displays.

877022. 