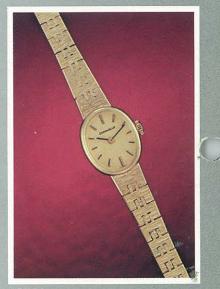

# CARAVELLE QUARTZ

1-46

49019

49044

INTEGRAL BRACELETS

A lovely way to ornament a graceful wrist.

49045

49046