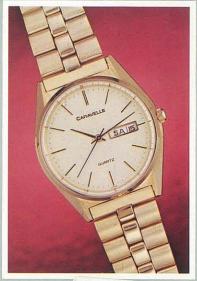

#### CARAVELLE QUARTZ

CALENDAR AND DAY/DATE

Sweep second timepieces with date or day/date displays.

877022. 