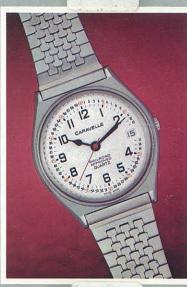

#### CARAVELLE QUARTZ

CALENDAR AND DAY/DATE

Sweep second timepieces with date or day/date displays.

877022. 