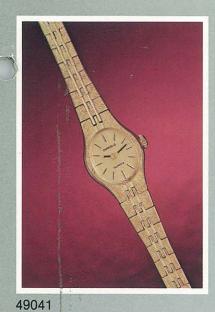

# CARAVELLE QUARTZ

1-46

49019

49044

INTEGRAL BRACELETS

A lovely way to ornament a graceful wrist.

49045

49046