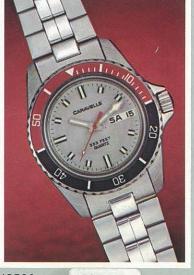

#### CARAVELLE QUARTZ

CALENDAR AND DAY/DATE

Sweep second timepieces with date or day/date displays.

877022. 