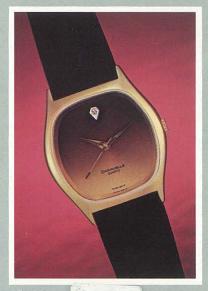

h prices everyone can afford.

Backed by the famous Bulova name and reputation for dependability, the Caravelle Collection includes both precision-exact quartz watches, as well as meticulously crafted mechanicals. In an array of fashion styles to suit every taste.

Ab

Designs are jewelry inspired. There are elegant diamond dials and integral bracelets, bold day/dates, deep sea models and many more. It is a line to display proudly for its beauty and unmatchable value.

49039

# **CARAVELLE QUARTZ**





















#### CARAVELLE QUARTZ













CALENDAR AND DAY/DATE

Sweep second timepieces with date or day/date displays.













877022. 











## **CARAVELLE DRESS**

For business or pleasure, watch elegance with Quartz accuracy.











M

S





# DIAMOND DIAL



















# CARAVELLE QUARTZ





1-46





49019



49044



INTEGRAL BRACELETS

A lovely way to ornament a graceful wrist.





49045



49046

#### **CARAVELLE QUARTZ STRAPS**

Fashion watches for all occasions.



# CARAVELLE QUARTZ DIAMOND DIAL

















# CARAVELLE MECHANICAL









#### BEAU BRUMMEL COLLECTION

For the man who likes to see what makes things tick.





# CARAVELLE MECHANICAL

















## **CARAVELLE DIAMONDS**

Elegant dress watches with diaond settings or diamond dials.