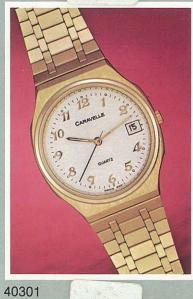

# CARAVELLE QUARTZ

1-46

49019

49044

INTEGRAL BRACELETS

A lovely way to ornament a graceful wrist.

49045

49046