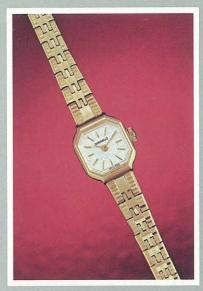

# CARAVELLE QUARTZ

1-46

49019

49044

INTEGRAL BRACELETS

A lovely way to ornament a graceful wrist.

49045

49046