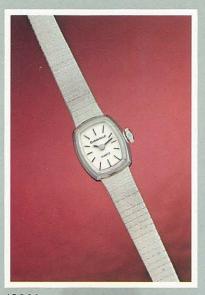

# CARAVELLE QUARTZ

1-46

49019

49044

INTEGRAL BRACELETS

A lovely way to ornament a graceful wrist.

49045

49046