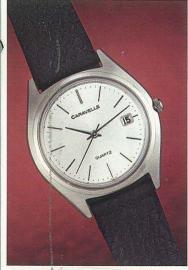

#### CARAVELLE QUARTZ

CALENDAR AND DAY/DATE

Sweep second timepieces with date or day/date displays.

877022. 