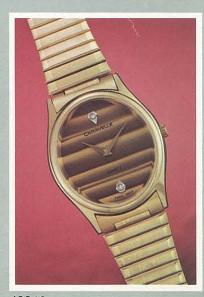

ryone can afford.

Backed by the famous Bulova name and reputation for dependability, the Caravelle Collection includes both precision-exact quartz watches, as well as meticulously crafted mechanicals. In an array of fashion styles to suit every taste.

Ab

Designs are jewelry inspired. There are elegant diamond dials and integral bracelets, bold day/dates, deep sea models and many more. It is a line to display proudly for its beauty and unmatchable value.

49039

# **CARAVELLE QUARTZ**





















#### CARAVELLE QUARTZ













CALENDAR AND DAY/DATE

Sweep second timepieces with date or day/date displays.













877022. 











## **CARAVELLE DRESS**

For business or pleasure, watch elegance with Quartz accuracy.











M

S





# DIAMOND DIAL



















# CARAVELLE QUARTZ





1-46





49019



49044



INTEGRAL BRACELETS

A lovely way to ornament a graceful wrist.





49045



49046

#### **CARAVELLE QUARTZ STRAPS**

Fashion watches for all occasions.



# CARAVELLE QUARTZ DIAMOND DIAL

















# CARAVELLE MECHANICAL









#### BEAU BRUMMEL COLLECTION

For the man who likes to see what makes things tick.





# CARAVELLE MECHANICAL

















## **CARAVELLE DIAMONDS**

Elegant dress watches with diaond settings or diamond dials.