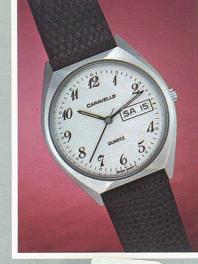

#### CARAVELLE QUARTZ

CALENDAR AND DAY/DATE

Sweep second timepieces with date or day/date displays.

877022. 