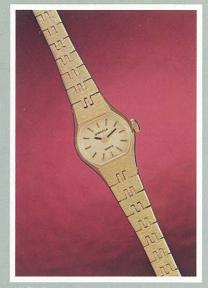

# CARAVELLE QUARTZ

1-46

49019

49044

INTEGRAL BRACELETS

A lovely way to ornament a graceful wrist.

49045

49046