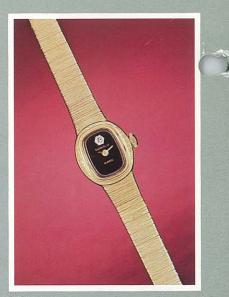

aste.

Ab

Designs are jewelry inspired. There are elegant diamond dials and integral bracelets, bold day/dates, deep sea models and many more. It is a line to display proudly for its beauty and unmatchable value.

49039

# **CARAVELLE QUARTZ**





















#### CARAVELLE QUARTZ













CALENDAR AND DAY/DATE

Sweep second timepieces with date or day/date displays.













877022. 











## **CARAVELLE DRESS**

For business or pleasure, watch elegance with Quartz accuracy.











M

S





# DIAMOND DIAL



















# CARAVELLE QUARTZ





1-46





49019



49044



INTEGRAL BRACELETS

A lovely way to ornament a graceful wrist.





49045



49046

#### **CARAVELLE QUARTZ STRAPS**

Fashion watches for all occasions.



# CARAVELLE QUARTZ DIAMOND DIAL

















# CARAVELLE MECHANICAL









#### BEAU BRUMMEL COLLECTION

For the man who likes to see what makes things tick.





# CARAVELLE MECHANICAL

















## **CARAVELLE DIAMONDS**

Elegant dress watches with diaond settings or diamond dials.