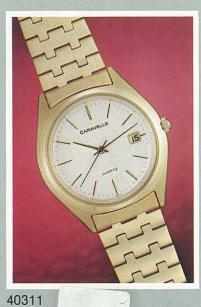

# CARAVELLE QUARTZ

1-46

49019

49044

INTEGRAL BRACELETS

A lovely way to ornament a graceful wrist.

49045

49046