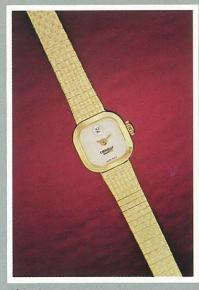

# CARAVELLE QUARTZ

1-46

49019

49044

INTEGRAL BRACELETS

A lovely way to ornament a graceful wrist.

49045

49046