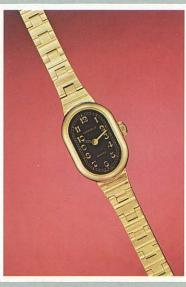

# CARAVELLE QUARTZ

1-46

49019

49044

INTEGRAL BRACELETS

A lovely way to ornament a graceful wrist.

49045

49046