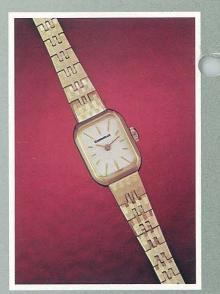

# CARAVELLE QUARTZ

1-46

49019

49044

INTEGRAL BRACELETS

A lovely way to ornament a graceful wrist.

49045

49046