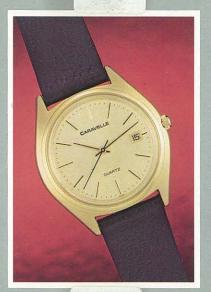

# CARAVELLE®

Caravelle watches by Bulova not only feature the latest in fashion styling, but quality workmanship and modern watch technology as well. All this at watch prices everyone can afford.

Backed by the famous Bulova name and reputation for dependability, the Caravelle Collection includes both precision-exact quartz watches, as well as meticulously crafted mechanicals. In an array of fashion styles to suit every taste.

Ab

Designs are jewelry inspired. There are elegant diamond dials and integral bracelets, bold day/dates, deep sea models and many more. It is a line to display proudly for its beauty and unmatchable value.

49039

# **CARAVELLE QUARTZ**





















#### CARAVELLE QUARTZ













CALENDAR AND DAY/DATE

Sweep second timepieces with date or day/date displays.













877022. 











## **CARAVELLE DRESS**

For business or pleasure, watch elegance with Quartz accuracy.











M

S





# DIAMOND DIAL



















# CARAVELLE QUARTZ





1-46





49019



49044



INTEGRAL BRACELETS

A lovely way to ornament a graceful wrist.





49045



49046

#### **CARAVELLE QUARTZ STRAPS**

Fashion watches for all occasions.



# CARAVELLE QUARTZ DIAMOND DIAL

















# CARAVELLE MECHANICAL









#### BEAU BRUMMEL COLLECTION

For the man who likes to see what makes things tick.





# CARAVELLE MECHANICAL

















## **CARAVELLE DIAMONDS**

Elegant dress watches with diaond settings or diamond dials