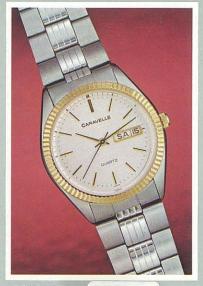

#### CARAVELLE QUARTZ

CALENDAR AND DAY/DATE

Sweep second timepieces with date or day/date displays.

877022. 