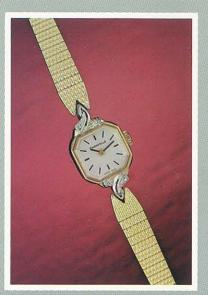

## **CARAVELLE DIAMONDS**

Elegant dress watches with diaond settings or diamond dials.