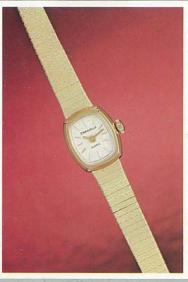

# CARAVELLE QUARTZ

1-46

49019

49044

INTEGRAL BRACELETS

A lovely way to ornament a graceful wrist.

49045

49046