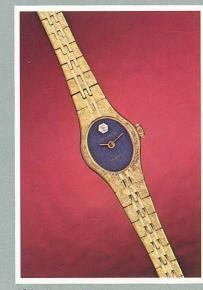

# CARAVELLE QUARTZ DIAMOND DIAL

## **CARAVELLE DIAMONDS**

Elegant dress watches with diaond settings or diamond dials.