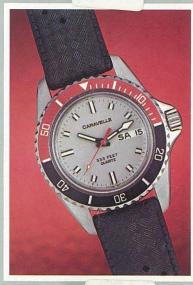

#### CARAVELLE QUARTZ

CALENDAR AND DAY/DATE

Sweep second timepieces with date or day/date displays.

877022. 