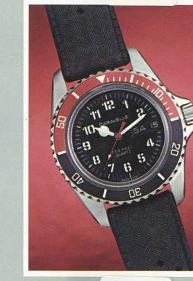

es by Bulova not only feature the latest in fashion styling, but quality workmanship and modern watch technology as well. All this at watch prices everyone can afford.

Backed by the famous Bulova name and reputation for dependability, the Caravelle Collection includes both precision-exact quartz watches, as well as meticulously crafted mechanicals. In an array of fashion styles to suit every taste.

Ab

Designs are jewelry inspired. There are elegant diamond dials and integral bracelets, bold day/dates, deep sea models and many more. It is a line to display proudly for its beauty and unmatchable value.

49039

# **CARAVELLE QUARTZ**





















#### CARAVELLE QUARTZ













CALENDAR AND DAY/DATE

Sweep second timepieces with date or day/date displays.













877022. 











## **CARAVELLE DRESS**

For business or pleasure, watch elegance with Quartz accuracy.











M

S





# DIAMOND DIAL



















# CARAVELLE QUARTZ





1-46





49019



49044



INTEGRAL BRACELETS

A lovely way to ornament a graceful wrist.





49045



49046

#### **CARAVELLE QUARTZ STRAPS**

Fashion watches for all occasions.



# CARAVELLE QUARTZ DIAMOND DIAL

















# CARAVELLE MECHANICAL









#### BEAU BRUMMEL COLLECTION

For the man who likes to see what makes things tick.





# CARAVELLE MECHANICAL

















## **CARAVELLE DIAMONDS**

Elegant dress watches with diaond settings or diamond dials.