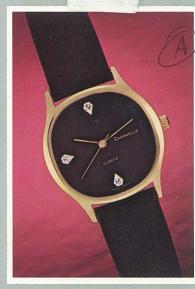

veryone can afford.

Backed by the famous Bulova name and reputation for dependability, the Caravelle Collection includes both precision-exact quartz watches, as well as meticulously crafted mechanicals. In an array of fashion styles to suit every taste.

Ab

Designs are jewelry inspired. There are elegant diamond dials and integral bracelets, bold day/dates, deep sea models and many more. It is a line to display proudly for its beauty and unmatchable value.

49039

# **CARAVELLE QUARTZ**





















#### CARAVELLE QUARTZ













CALENDAR AND DAY/DATE

Sweep second timepieces with date or day/date displays.













877022. 











## **CARAVELLE DRESS**

For business or pleasure, watch elegance with Quartz accuracy.











M

S





# DIAMOND DIAL



















# CARAVELLE QUARTZ





1-46





49019



49044



INTEGRAL BRACELETS

A lovely way to ornament a graceful wrist.





49045



49046

#### **CARAVELLE QUARTZ STRAPS**

Fashion watches for all occasions.



# CARAVELLE QUARTZ DIAMOND DIAL

















# CARAVELLE MECHANICAL









#### BEAU BRUMMEL COLLECTION

For the man who likes to see what makes things tick.





# CARAVELLE MECHANICAL

















## **CARAVELLE DIAMONDS**

Elegant dress watches with diaond settings or diamond dials.