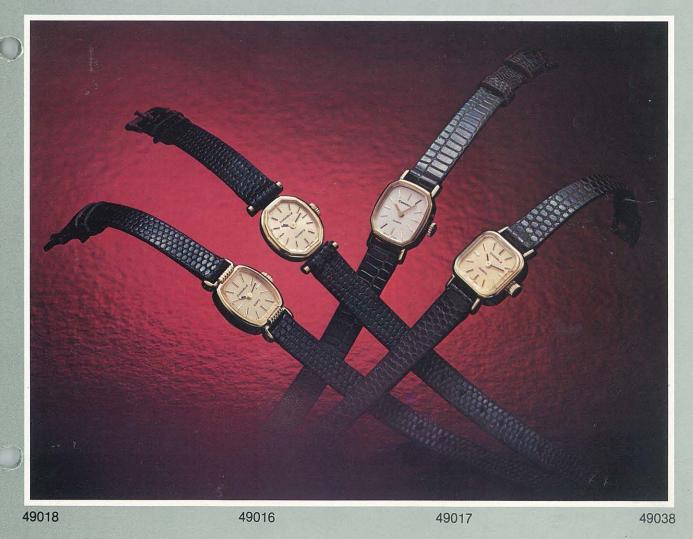

array of fashion styles to suit every taste.

Ab

Designs are jewelry inspired. There are elegant diamond dials and integral bracelets, bold day/dates, deep sea models and many more. It is a line to display proudly for its beauty and unmatchable value.

49039

# **CARAVELLE QUARTZ**





















#### CARAVELLE QUARTZ













CALENDAR AND DAY/DATE

Sweep second timepieces with date or day/date displays.













877022. 











## **CARAVELLE DRESS**

For business or pleasure, watch elegance with Quartz accuracy.











M

S





# DIAMOND DIAL



















# CARAVELLE QUARTZ





1-46





49019



49044



INTEGRAL BRACELETS

A lovely way to ornament a graceful wrist.





49045



49046

#### **CARAVELLE QUARTZ STRAPS**

Fashion watches for all occasions.



# CARAVELLE QUARTZ DIAMOND DIAL

















# CARAVELLE MECHANICAL









#### BEAU BRUMMEL COLLECTION

For the man who likes to see what makes things tick.





# CARAVELLE MECHANICAL

















## **CARAVELLE DIAMONDS**

Elegant dress watches with diaond settings or diamond dials.