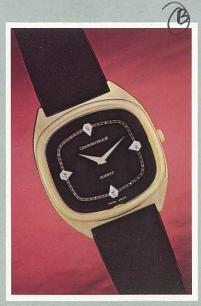

# CARAVELLE QUARTZ DIAMOND DIAL

## **CARAVELLE DIAMONDS**

Elegant dress watches with diaond settings or diamond dials.