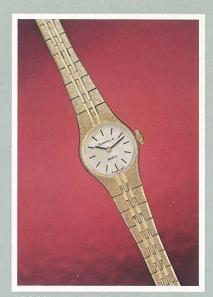

# CARAVELLE QUARTZ

1-46

49019

49044

INTEGRAL BRACELETS

A lovely way to ornament a graceful wrist.

49045

49046