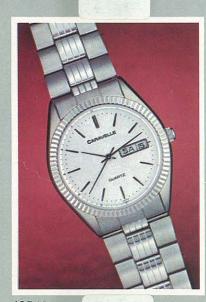

#### CARAVELLE QUARTZ

CALENDAR AND DAY/DATE

Sweep second timepieces with date or day/date displays.

877022. 