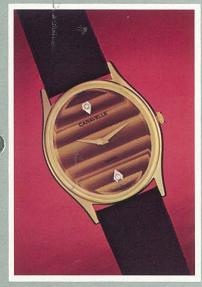

# DIAMOND DIAL

## **CARAVELLE DIAMONDS**

Elegant dress watches with diaond settings or diamond dials.