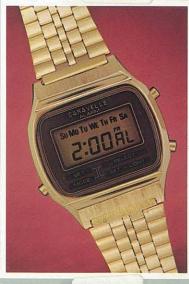

#### CARAVELLE QUARTZ

CALENDAR AND DAY/DATE

Sweep second timepieces with date or day/date displays.

877022. 