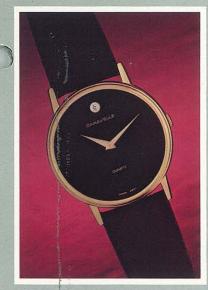

watch prices everyone can afford.

Backed by the famous Bulova name and reputation for dependability, the Caravelle Collection includes both precision-exact quartz watches, as well as meticulously crafted mechanicals. In an array of fashion styles to suit every taste.

Ab

Designs are jewelry inspired. There are elegant diamond dials and integral bracelets, bold day/dates, deep sea models and many more. It is a line to display proudly for its beauty and unmatchable value.

49039

# **CARAVELLE QUARTZ**





















#### CARAVELLE QUARTZ













CALENDAR AND DAY/DATE

Sweep second timepieces with date or day/date displays.













877022. 











## **CARAVELLE DRESS**

For business or pleasure, watch elegance with Quartz accuracy.











M

S





# DIAMOND DIAL



















# CARAVELLE QUARTZ





1-46





49019



49044



INTEGRAL BRACELETS

A lovely way to ornament a graceful wrist.





49045



49046

#### **CARAVELLE QUARTZ STRAPS**

Fashion watches for all occasions.



# CARAVELLE QUARTZ DIAMOND DIAL

















# CARAVELLE MECHANICAL









#### BEAU BRUMMEL COLLECTION

For the man who likes to see what makes things tick.





# CARAVELLE MECHANICAL

















## **CARAVELLE DIAMONDS**

Elegant dress watches with diaond settings or diamond dials.