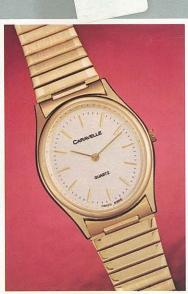

# CARAVELLE QUARTZ

1-46

49019

49044

INTEGRAL BRACELETS

A lovely way to ornament a graceful wrist.

49045

49046