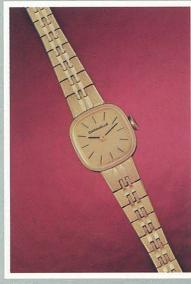

# CARAVELLE QUARTZ

1-46

49019

49044

INTEGRAL BRACELETS

A lovely way to ornament a graceful wrist.

49045

49046