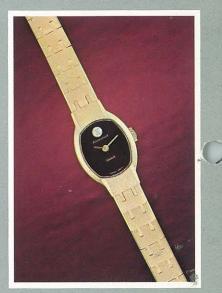

# CARAVELLE QUARTZ

1-46

49019

49044

INTEGRAL BRACELETS

A lovely way to ornament a graceful wrist.

49045

49046