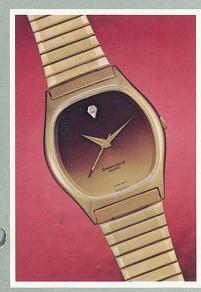

# CARAVELLE QUARTZ

1-46

49019

49044

INTEGRAL BRACELETS

A lovely way to ornament a graceful wrist.

49045

49046