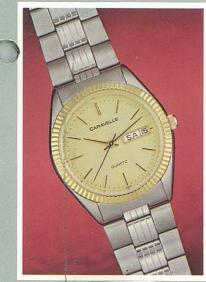

#### CARAVELLE QUARTZ

CALENDAR AND DAY/DATE

Sweep second timepieces with date or day/date displays.

877022. 