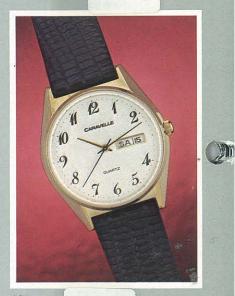

#### CARAVELLE QUARTZ

CALENDAR AND DAY/DATE

Sweep second timepieces with date or day/date displays.

877022. 