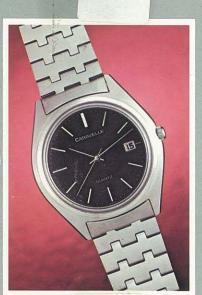

# CARAVELLE QUARTZ

1-46

49019

49044

INTEGRAL BRACELETS

A lovely way to ornament a graceful wrist.

49045

49046