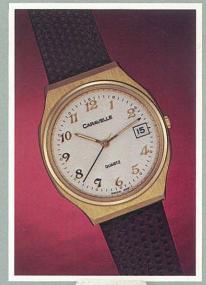

#### CARAVELLE QUARTZ

CALENDAR AND DAY/DATE

Sweep second timepieces with date or day/date displays.

877022. 