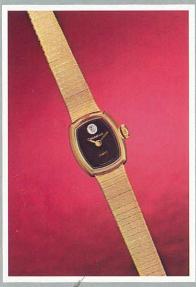

#### CARAVELLE QUARTZ

CALENDAR AND DAY/DATE

Sweep second timepieces with date or day/date displays.

877022. 