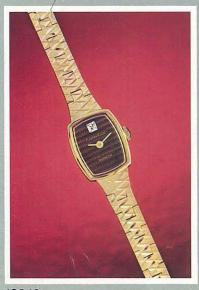

b

Designs are jewelry inspired. There are elegant diamond dials and integral bracelets, bold day/dates, deep sea models and many more. It is a line to display proudly for its beauty and unmatchable value.

49039

# **CARAVELLE QUARTZ**





















#### CARAVELLE QUARTZ













CALENDAR AND DAY/DATE

Sweep second timepieces with date or day/date displays.













877022. 











## **CARAVELLE DRESS**

For business or pleasure, watch elegance with Quartz accuracy.











M

S





# DIAMOND DIAL



















# CARAVELLE QUARTZ





1-46





49019



49044



INTEGRAL BRACELETS

A lovely way to ornament a graceful wrist.





49045



49046

#### **CARAVELLE QUARTZ STRAPS**

Fashion watches for all occasions.



# CARAVELLE QUARTZ DIAMOND DIAL

















# CARAVELLE MECHANICAL









#### BEAU BRUMMEL COLLECTION

For the man who likes to see what makes things tick.





# CARAVELLE MECHANICAL

















## **CARAVELLE DIAMONDS**

Elegant dress watches with diaond settings or diamond dials.