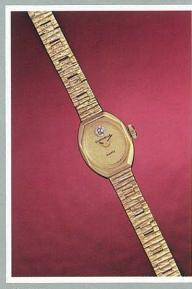

# DIAMOND DIAL

# CARAVELLE QUARTZ

1-46

49019

49044

INTEGRAL BRACELETS

A lovely way to ornament a graceful wrist.

49045

49046