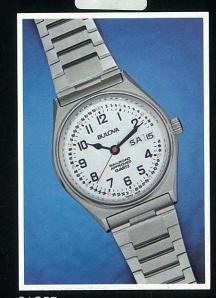

# BULOVA RAILROAD WATCHES

Railroad approved dials, sweep second, and day/date display, feature on-time quartz accuracy.

91C56

92C68

91C57

92C69