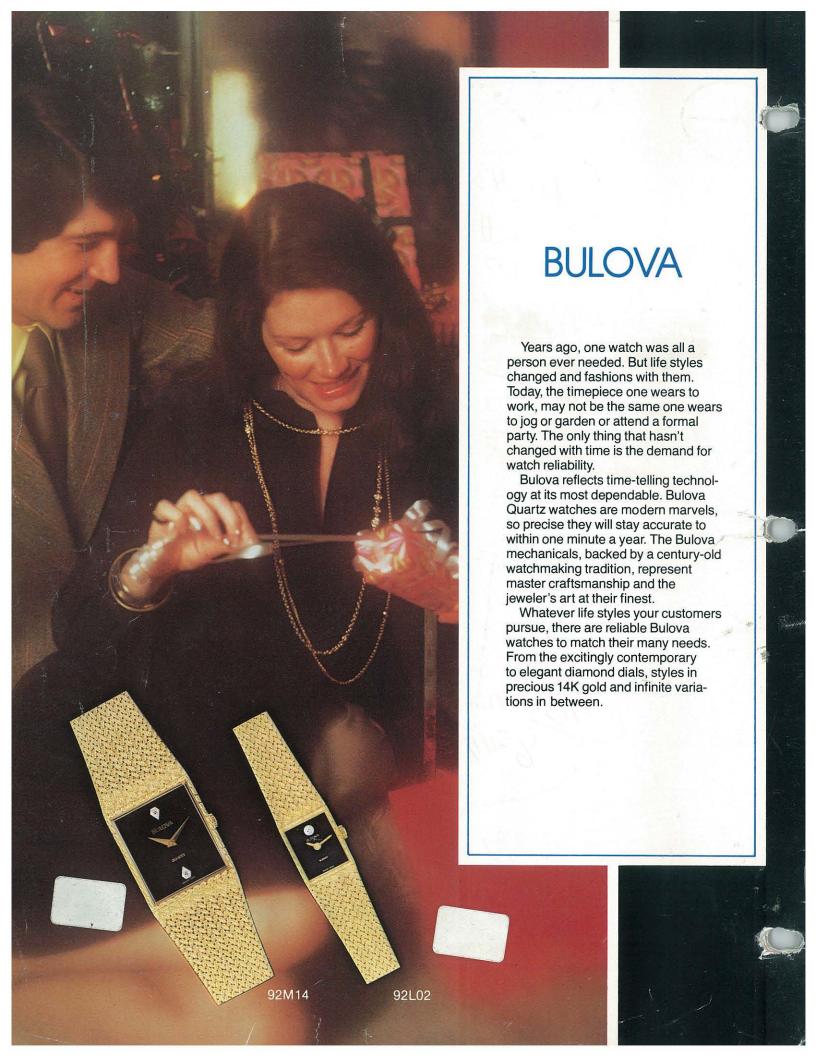

# BULOVA DIAMOND DIAL

Gem quality diamonds enhance the dials of these superb Bulova Quartz watches.

92P00

92M07

92M05

92M18

Genuine 14K Gold in elegant dress watches by Bulova.

95M01

95M02

95P01

95M00

95P00

One for him, one for her...Duet quartz watchmates, identical in everything but size.

92M12

92L01

92M13