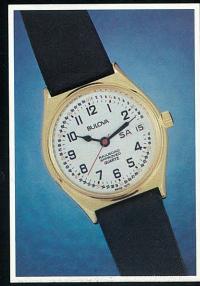

# BULOVA RAILROAD WATCHES

Railroad approved dials, sweep second, and day/date display, feature on-time quartz accuracy.

91C56

92C68

91C57

92C69