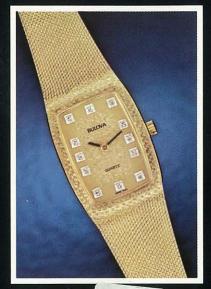

# BULOVA DIAMOND DIAL

Gem quality diamonds enhance the dials of these superb Bulova Quartz watches.

92P00

92M07

92M05

92M18

Genuine 14K Gold in elegant dress watches by Bulova.

95M01