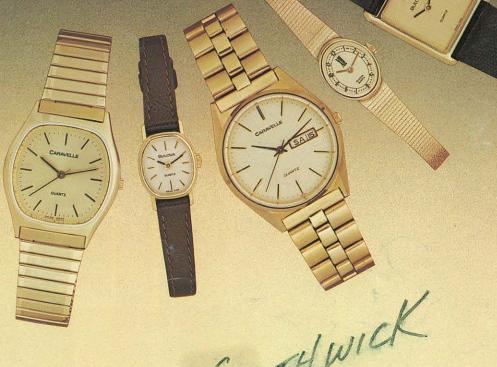

# **JPPLEMENT**













D Sou HWICK



# **BULOVA QUARTZ**

The ultimate in watch accuracy and design sophistication.



92M04



92M19



92A53



92M20



92A57

### BULOVA QUARTZ CALENDAR AND DAY/DATE

Watches to keep the time-pressed professional always up-to-date.



91B50



91B80



91C54



augus SA IS

91C53



# BULOVA RAILROAD WATCHES

Railroad approved dials, sweep second, and day/date display, feature on-time quartz accuracy.



91C56



92C68



91C57



92C69

# BULOVA ACCUTRON® QUARTZ













# BULOVA DIAMOND DIAL

Gem quality diamonds enhance the dials of these superb Bulova Quartz watches.







92P00



92M07



92M05

92M18



Genuine 14K Gold in elegant dress watches by Bulova.



95M01



95M02



95P01



95M00



95P00



One for him, one for her...Duet quartz watchmates, identical