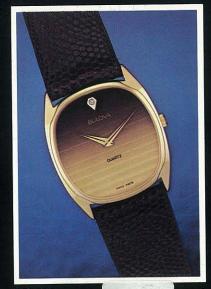

# BULOVA DIAMOND DIAL

Gem quality diamonds enhance the dials of these superb Bulova Quartz watches.

92P00

92M07

92M05

92M18

Genuine 14K Gold in elegant dress watches by Bulova.

95M01