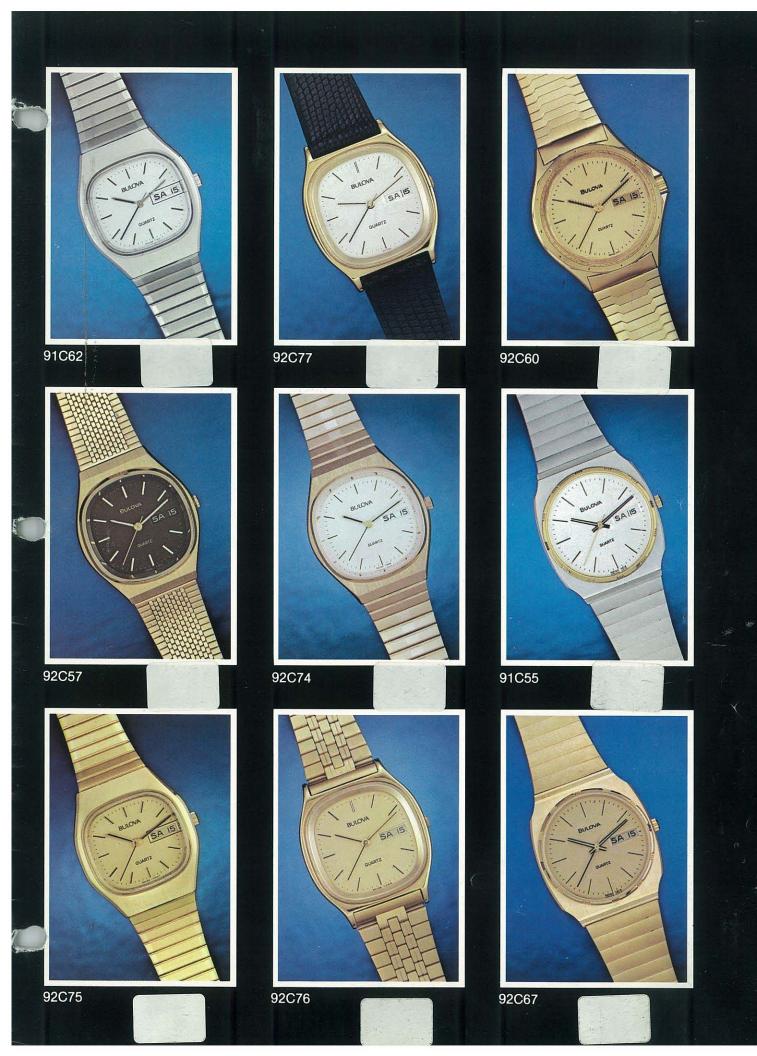

### BULOVA QUARTZ CALENDAR AND DAY/DATE

Watches to keep the time-pressed professional always up-to-date.

91B50

91B80

91C54

augus SA IS

91C53