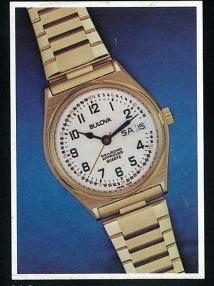

# BULOVA RAILROAD WATCHES

Railroad approved dials, sweep second, and day/date display, feature on-time quartz accuracy.

91C56

92C68

91C57

92C69