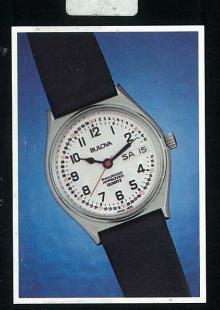

# BULOVA RAILROAD WATCHES

Railroad approved dials, sweep second, and day/date display, feature on-time quartz accuracy.

91C56

92C68

91C57

92C69