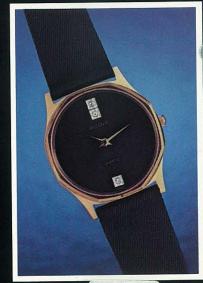

# BULOVA DIAMOND DIAL

Gem quality diamonds enhance the dials of these superb Bulova Quartz watches.

92P00

92M07

92M05

92M18

Genuine 14K Gold in elegant dress watches by Bulova.

95M01